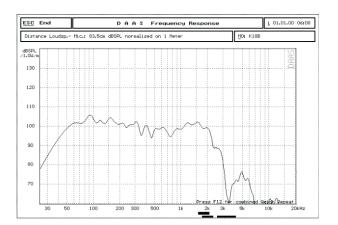

|
| Colour                      | Black                                                                                                                                                 |
| Options                     | Available in white or Ral colours on request.                                                                                                         |
| Rigging                     | -                                                                                                                                                     |
| Additional Descriptive Data | 18 mm Ply construction, with durable scratch resistant black textured paint finish, kick-proof steel grill finished with aluminium Chris-system logo. |

## **Frequency Response**



## Impedance Response



본사. 경기도 광주시 오포읍 오포안로 151 http://www.chris-system.com info@chris-system.com Tel. 070 7727 7030 Fax. 031 764 7030 ©S3GLOBAL Corp.

Best always comes from basic. Designed by CHRIS-SYSTEM, Seoul, South Korea