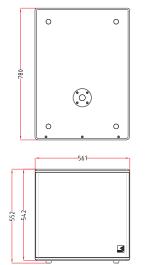

### Drawing

본사. 경기도 광주시 오포읍 오포안로 151 http://www.chris-system.com info@chris-system.com Tel. 070 7727 7030 Fax. 031 764 7030 ©S3GLOBAL Corp.

Best always comes from basic. Designed by CHRIS-SYSTEM, Seoul, South Korea

#### K 18B

| Technical Specifications    |                                                                                                                                                       |
|-----------------------------|-------------------------------------------------------------------------------------------------------------------------------------------------------|
| Туре                        | Subwoofer System                                                                                                                                      |
| Impedance                   | 8 Ohm                                                                                                                                                 |
| Power (Program / Peak)      | 1200 Watts / 2400 Watts                                                                                                                               |
| Sensitivity 2.83V / 1m      | 100 dB 1watt/1 metre                                                                                                                                  |
| Max SPL                     | 128 dB (cont. max SPL / 1m), 134 dB peak                                                                                                              |
| Frequency response -3dB     | 35 Hz - 300 Hz                                                                                                                                        |
| Dispersion                  |                                                                                                                                                       |
| Product Features            |                                                                                                                                                       |
| Components                  | 1 x 18" Low Frequency Driver                                                                                                                          |
| Crossover                   | Passive                                                                                                                                               |
| Connectors                  | 2 x Speakon Connectors NL4                                                                                                                            |
| Dimensions (W x H x D)      | 561 mm x 542mm x 780 mm                                                                                                                               |
| Weight (Kg)                 | 45                                                                                                                                                    |
| Colour                      | Black                                                                                                                                                 |
| Options                     | Available in white or Ral colours on request.                                                                                                         |
| Rigging                     | -                                                                                                                                                     |
| Additional Descriptive Data | 18 mm Ply construction, with durable scratch resistant black textured paint finish, kick-proof steel grill finished with aluminium Chris-system logo. |