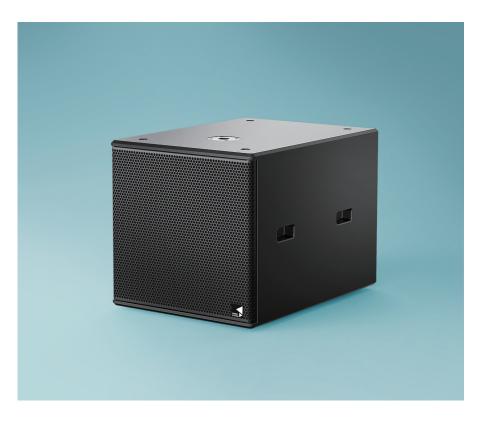

### Information

The K18B is a single 18" low frequency enclosure designed for sub-bass reinforcement to K Compact series in a wide variety of fixed installation.

## **Key Features**

- High quality plywood
- Compact vented sub-bass
- Direct radiating 18"(460mm) sub-woofer)
- High temperature 4" (100mm) voice coil
- Top hat fitting for pole mounting to K12/K15

#### K 18B

| Technical Specifications    |                                                                                                                                                       |
|-----------------------------|-------------------------------------------------------------------------------------------------------------------------------------------------------|
| Туре                        | Subwoofer System                                                                                                                                      |
| Impedance                   | 8 Ohm                                                                                                                                                 |
| Power (Program / Peak)      | 1200 Watts / 2400 Watts                                                                                                                               |
| Sensitivity 2.83V / 1m      | 100 dB 1watt/1 metre                                                                                                                                  |
| Max SPL                     | 128 dB (cont. max SPL / 1m), 134 dB peak                                                                                                              |
| Frequency response -3dB     | 35 Hz - 300 Hz                                                                                                                                        |
| Dispersion                  |                                                                                                                                                       |
| Product Features            |                                                                                                                                                       |
| Components                  | 1 x 18" Low Frequency Driver                                                                                                                          |
| Crossover                   | Passive                                                                                                                                               |
| Connectors                  | 2 x Speakon Connectors NL4                                                                                                                            |
| Dimensions (W x H x D)      | 561 mm x 542mm x 780 mm                                                                                                                               |
| Weight (Kg)                 | 45                                                                                                                                                    |
| Colour                      | Black                                                                                                                                                 |
| Options                     | Available in white or Ral colours on request.                                                                                                         |
| Rigging                     | -                                                                                                                                                     |
| Additional Descriptive Data | 18 mm Ply construction, with durable scratch resistant black textured paint finish, kick-proof steel grill finished with aluminium Chris-system logo. |