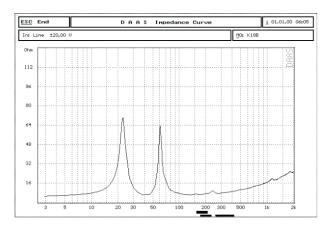

## Impedance Response

본사. 경기도 광주시 오포읍 오포안로 151 http://www.chris-system.com info@chris-system.com Tel. 070 7727 7030 Fax. 031 764 7030 ©S3GLOBAL Corp.

Best always comes from basic. Designed by CHRIS-SYSTEM, Seoul, South Korea