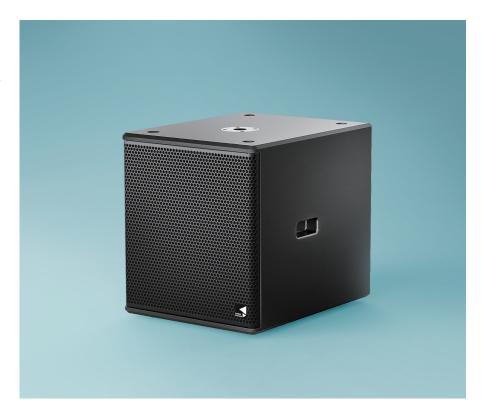

### Information

The K15B is a single 15" low frequency enclosure designed for sub-bass reinforcement to K Compact series in a wide variety of fixed installation.

## **Key Features**

- High quality plywood
- Compact vented sub-bass
- Direct radiating 15"(460mm) sub-woofer)
- High temperature 4" (100mm) voice coil
- Top hat fitting for pole mounting to K8/K10  $\,$