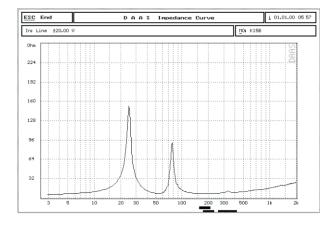

|
| 31                                                                                             |
| Black                                                                                          |
| Available in white or Ral colours on request.                                                  |
| 12 x M8 mounting points for installation brackets, cradle,                                     |
| tilt and turn hardware and second fix                                                          |
| 18 mm Ply construction, with durable scratch resistant black textured paint finish, kick-proof |
| steel grill finished with aluminium Chris-system logo.                                         |

## **Frequency Response**



## Impedance Response