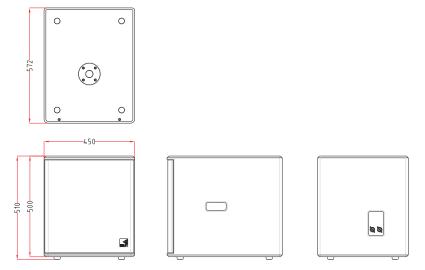

# **Drawing**

**Specifications** Subwoofer\_K Series

K 15B

| Technical Specifications    |
|-----------------------------|
| Туре                        |
| Impedance                   |
| Power (Program / Peak)      |
| Sensitivity 2.83V / 1m      |
| Max SPL                     |
| Frequency response -3dB     |
| Dispersion                  |
| Product Features            |
| Components                  |
| Crossover                   |
| Connectors                  |
| Dimensions (W x H x D)      |
| Weight (Kg)                 |
| Colour                      |
| Options                     |
| Rigging                     |
| Additional Descriptive Data |

| Subwoofer System                                                                               |
|------------------------------------------------------------------------------------------------|
| 8 Ohm                                                                                          |
| 1200 Watts / 2400 Watts                                                                        |
| 99 dB 1watt/1 metre                                                                            |
| 126 dB (cont. max SPL / 1m), 132 dB peak                                                       |
| 40 Hz - 300 Hz                                                                                 |
|                                                                                                |
|                                                                                                |
|                                                                                                |
| 1 x 15" Low Frequency Driver                                                                   |
| Passive                                                                                        |
| 2 x Speakon Connectors NL4                                                                     |
| 450 mm x 500mm x 572 mm                                                                        |
| 31                                                                                             |
| Black                                                                                          |
| Available in white or Ral colours on request.                                                  |
| 12 x M8 mounting points for installation brackets, cradle,                                     |
| tilt and turn hardware and second fix                                                          |
| 18 mm Ply construction, with durable scratch resistant black textured paint finish, kick-proof |
| steel grill finished with aluminium Chris-system logo.                                         |