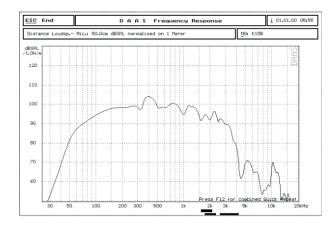

72 mm                                                                        |
| 31                                                                                             |
| Black                                                                                          |
| Available in white or Ral colours on request.                                                  |
| 12 x M8 mounting points for installation brackets, cradle,                                     |
| tilt and turn hardware and second fix                                                          |
| 18 mm Ply construction, with durable scratch resistant black textured paint finish, kick-proof |
| steel grill finished with aluminium Chris-system logo.                                         |

## **Frequency Response**



## Impedance Response