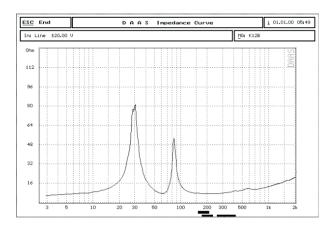

## Impedance Response

본사. 경기도 광주시 오포읍 오포안로 151 http://www.chris-system.com info@chris-system.com Tel. 070 7727 7030 Fax. 031 764 7030 ©S3GLOBAL Corp.

Best always comes from basic. Designed by CHRIS-SYSTEM, Seoul, South Korea