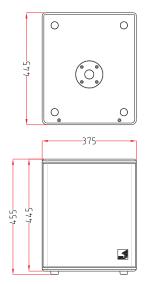

## Drawing

본사. 경기도 광주시 오포읍 오포안로 151 http://www.chris-system.com info@chris-system.com Tel. 070 7727 7030 Fax. 031 764 7030 ©S3GLOBAL Corp.

Best always comes from basic. Designed by CHRIS-SYSTEM, Seoul, South Korea

#### K 12B

| Technical Specifications    |                                                                                                                                                       |
|-----------------------------|-------------------------------------------------------------------------------------------------------------------------------------------------------|
| Туре                        | Subwoofer System                                                                                                                                      |
| Impedance                   | 8 Ohm                                                                                                                                                 |
| Power (Program / Peak)      | 700 Watts / 1400 Watts                                                                                                                                |
| Sensitivity 2.83V / 1m      | 96 dB 1watt/1 metre                                                                                                                                   |
| Max SPL                     | 121 dB (cont. max SPL / 1m), 127 dB peak                                                                                                              |
| Frequency response -3dB     | 40 Hz - 300 Hz                                                                                                                                        |
| Dispersion                  |                                                                                                                                                       |
| Product Features            |                                                                                                                                                       |
| Components                  | 1 x 12" Low Frequency Driver                                                                                                                          |
| Crossover                   | Passive                                                                                                                                               |
| Connectors                  | 2 x Speakon Connectors NL4                                                                                                                            |
| Dimensions (W x H x D)      | 375 mm x 445 mm x 445 mm                                                                                                                              |
| Weight (Kg)                 | 19                                                                                                                                                    |
| Colour                      | Black                                                                                                                                                 |
| Options                     | Available in white or Ral colours on request.                                                                                                         |
| Rigging                     | 13 x M8 mounting points for installation brackets, cradle,                                                                                            |
|                             | tilt and turn hardware and second fix                                                                                                                 |
| Additional Descriptive Data | 15 mm Ply construction, with durable scratch resistant black textured paint finish, kick-proof steel grill finished with aluminium Chris-system logo. |