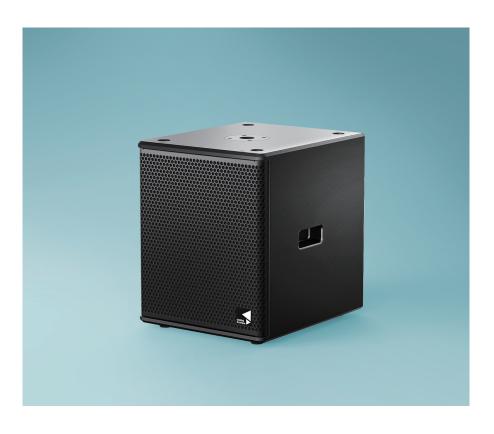

### Information

The K12B is a single 12" low frequency enclosure designed for sub-bass reinforcement to K compact system.

### **Key Features**

- High quality plywood
- Compact vented sub-bass
- High temperature 3" (75mm) voice coil