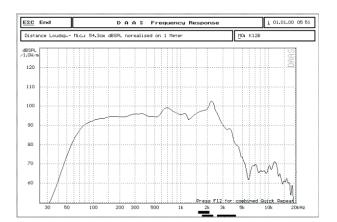

|
| Options                     | Available in white or Ral colours on request.                                                                                                         |
| Rigging                     | 13 x M8 mounting points for installation brackets, cradle,                                                                                            |
|                             | tilt and turn hardware and second fix                                                                                                                 |
| Additional Descriptive Data | 15 mm Ply construction, with durable scratch resistant black textured paint finish, kick-proof steel grill finished with aluminium Chris-system logo. |

#### **Frequency Response**



## Impedance Response



본사. 경기도 광주시 오포읍 오포안로 151 http://www.chris-system.com info@chris-system.com Tel. 070 7727 7030 Fax. 031 764 7030 ©S3GLOBAL Corp.

Best always comes from basic. Designed by CHRIS-SYSTEM, Seoul, South Korea